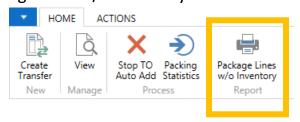

Once you have scanned all of the items you are sending out into Pack Line Scanning, **BEFORE** you close the order you need to check to make sure the items are in your inventory:

1. You can either scan the Barcode for Print Package Lines w/o Inventory:

Print Package Lines w/o Inventory

**Or** you can click on the icon at the top of your screen that says "Package lines w/o inventory"

2. A box will pop up that looks like this:

a. Click on Preview.

b. Once you click Preview, Another screen will come up that looks like this: