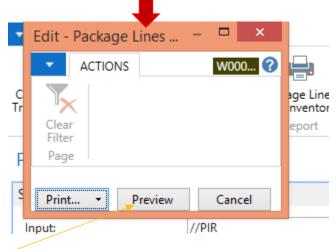

Print Package Lines w/o Inventory

**Or** you can click on the icon at the top of your screen that says "Package lines w/o inventory"

2. A box will pop up that looks like this:

a. Click on Preview.

b. Once you click Preview, Another screen will come up that looks like this: