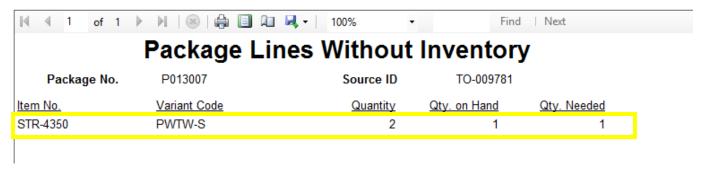

## Package Lines w/o Inventory

- c. This page will show you any items that are not in your inventory.
- d. If this page is blank, then you don't have any items that are not in inventory and you can proceed to closing the order normally.
- e. If there are items listed, then you need to email this page to Beverly— Beverly@alkodistributors.com so she can adjust your inventory.
  - i. To email this page to Beverly- Click on the purple save button 🚚 -
  - ii. A list of options will appear- chose Excel.
  - iii. Once you chose excel a box will pop up for you to save the document your computer, chose where you want to save it (put it somewhere you will be able to find it and attach into an email) and rename the document.
  - iv. Once you have it saved to your computer you can close out of that page. Then you will need to email Cindy the Package Lines without Inventory sheet that you just saved to your computer. DO NOT type the items into the email, she needs to have the actual page attached.
- f. Once Beveryl has adjusted your inventory she will send you an email letting you know she has adjusted it, and you can continue to close the order like normal.
- g. If you had to close the order while waiting for your inventory to be adjusted you can follow the procedures for Re-open and Complete store to store transfer.